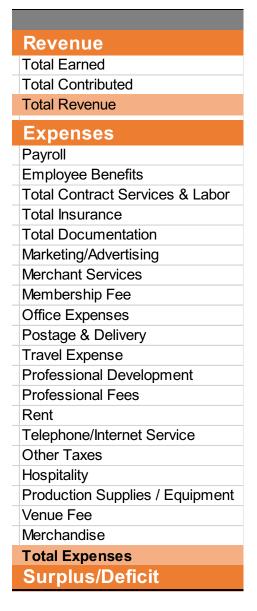

| -          | -                       | -                    | -       | -        | -                       |              |
| Total personnel           |         |                       | -          | -                       | -                    | -       | -        | -                       |              |

### Additional resources on budgeting:

Pre-Recorded Webinars: <u>https://nff.org/webinar-budgeting-basics</u> <u>https://nff.org/webinar-strategic-budgeting</u>

Seven-Part Blog Series:

https://nff.org/blog/making-your-budget-backbone-your-nonprofit



### **Estimate Expense & Revenue**

- Enter the amount you think you'll receive or spend
- Capture your assumptions as notes
- Use last year's budget as reference (variance analysis)
- Research and collect data



### **Review of Key Budget Template Steps**

### Plan out goals first

- What do you want to achieve next year?
- Plan out programs and projects first
- Include programmatic, operational and financial plans

### Create Budget Template

- Work backwards from goals
- Make a list
- Include everything that will go on in your organization
- What will you need to do your very best work?
- Sort & organize your list into common categories.

### Estimate \$

- Gather expense and revenue data;
- Refine, iterate and finalize
- Create scenarios