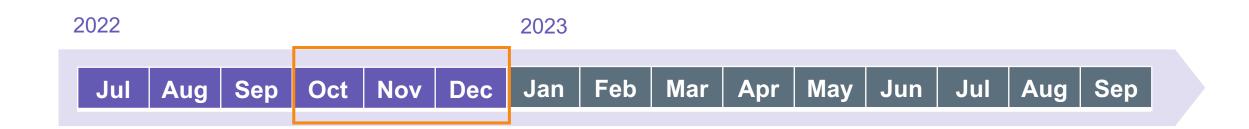

### **Start the Budget Process In Advance**

Start <u>budget</u> <u>process</u> 3 months before new FY

Note: This example is an organization with fiscal year ending December 31<sup>st</sup>