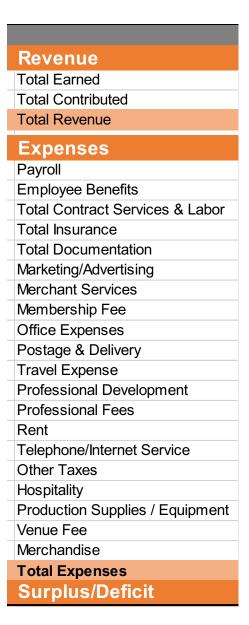

Residencies & Workshops |  |
| Community Festival               |  |
| Luncheon Series                  |  |
|                                  |  |
|                                  |  |
|                                  |  |
|                                  |  |

#### 2023



## Nonprofit Finance Fund®

# Start Your Budget Template: Add Details

### Dance Company

Place-Based Performances

Arts Education

30th Anniversary Celebration

Teaching Residencies & Workshops

**Community Festival** 

Luncheon Series



| Dan | ce Company            |
|-----|-----------------------|
| Pla | ce-Based Performances |
|     | Artists & Performers  |
|     | Venues                |
|     | Marketing             |
|     | Fee Revenue           |



### **Organize the List by Similar Categories**





### Here's a Sample Budget Template

| Organization name         |         |                       |            |                         |                      |         |          |                         | Last updated |
|---------------------------|---------|-----------------------|------------|-------------------------|----------------------|---------|----------|-------------------------|--------------|
| FY 2018                   |         |                       |            |                         |                      |         |          |                         |              |
| Fiscal year end: Dec 31   | Actual  | Forecast<br>or Actual | Reforecast | Budget                  | Budget               | Budget  | Variance | Variance                |              |
|